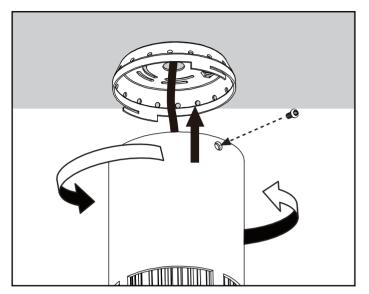

### Step 1

Loosen two Allen screws on the side of the fi xture. Twist and lift up the lid from cylinder. Unhook the safety cable from cylinder to detach the lid.

### Step 4

Attach cylinder fixture to lid and secure with Allen screws.