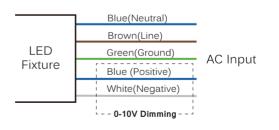

### Step 3

Make the electric connection with UL listed connectors or wire nuts (by others), see wiring diagram below. Hook the safety cable back onto the lid.

# Wiring Diagram

0-10V / Superior 0-10V