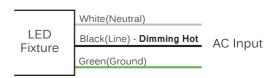

### Step 3

Make the electric connection with UL listed connectors or wire nuts (by others), see wiring diagram below. Hook the safety cable back onto the lid.

# Wiring Diagram

0-10V / Superior 0-10V

### TRIAC

METEOR LIGHTING P: 213.255.2060 F: 213.596.3704 www.meteor-lighting.com

INC03S01-16 V1.1 | Page 2 of 2

\*METEOR LIGHTING reserves the right to make changes to this product at any time without prior notice and such modification shall be effective immediately.