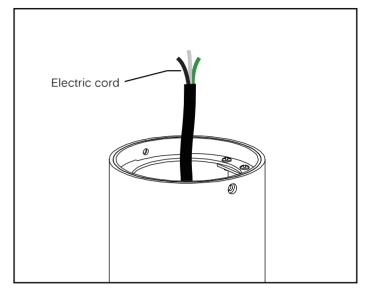

### Step 3

Make the electric connection with UL listed connectors or wire nuts (by others), see wiring diagram below. Hook the safety cable back onto the lid.