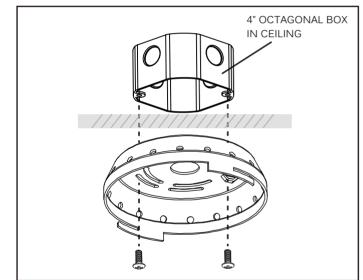

### Step 2

Attach the lid directly to 4" square or octagonal junction box (by others) using hardware supplied with junction box.

METEOR LIGHTING P: 213.255.2060 F: 213.596.3704 www.meteor-lighting.com

INC03S01-16 V1.1 | Page 1 of 2