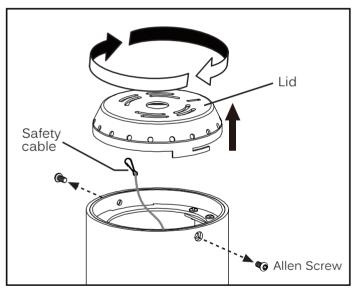

### Step 1

Loosen two Allen screws on the side of the fi xture. Twist and lift up the lid from cylinder. Unhook the safety cable from cylinder to detach the lid.